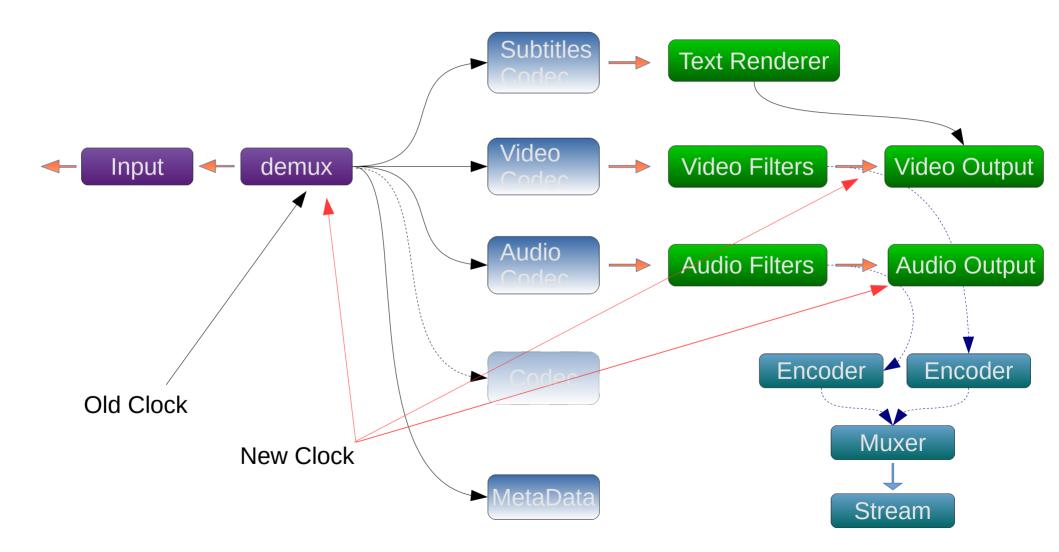

Clock

- Current Clock of VLC
  - Input-PCR controlling
- New Clock
  - Main clock
    - Monotonic clock of the CPU
  - Master clock
    - Audio, SDI, network, PCR...
  - Slave clock
    - Video, Subtitles,....

- Code
  - We understand it!
- Gains
  - Frame accuracy
  - No resampling
  - Better synchro
  - V-Sync, HMD,