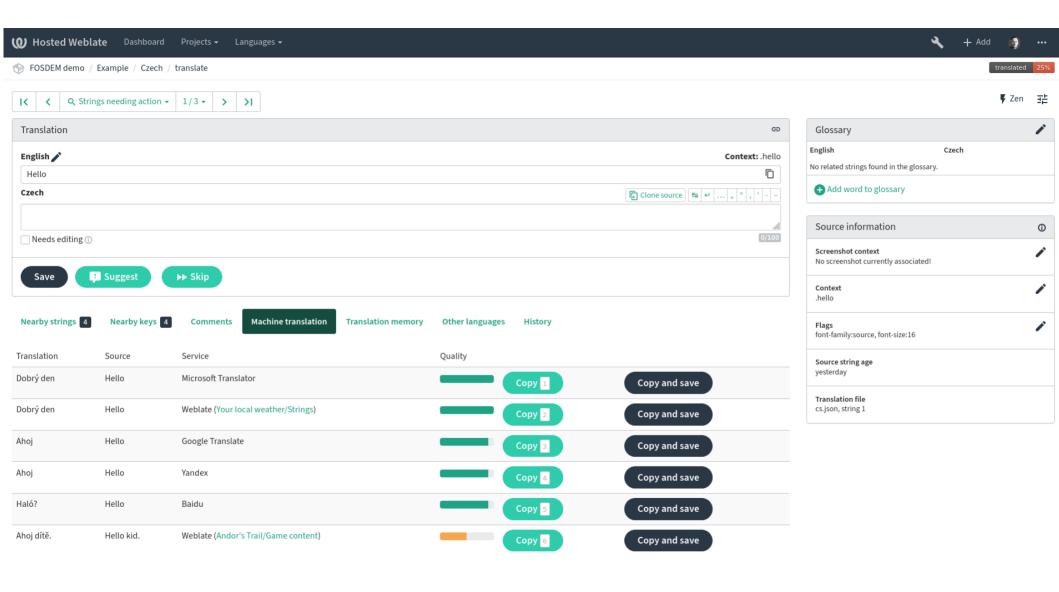

## Machinery

- Save translators work
- Built in translation memory
- Third-party machine translation services
- Also available as addon to automate