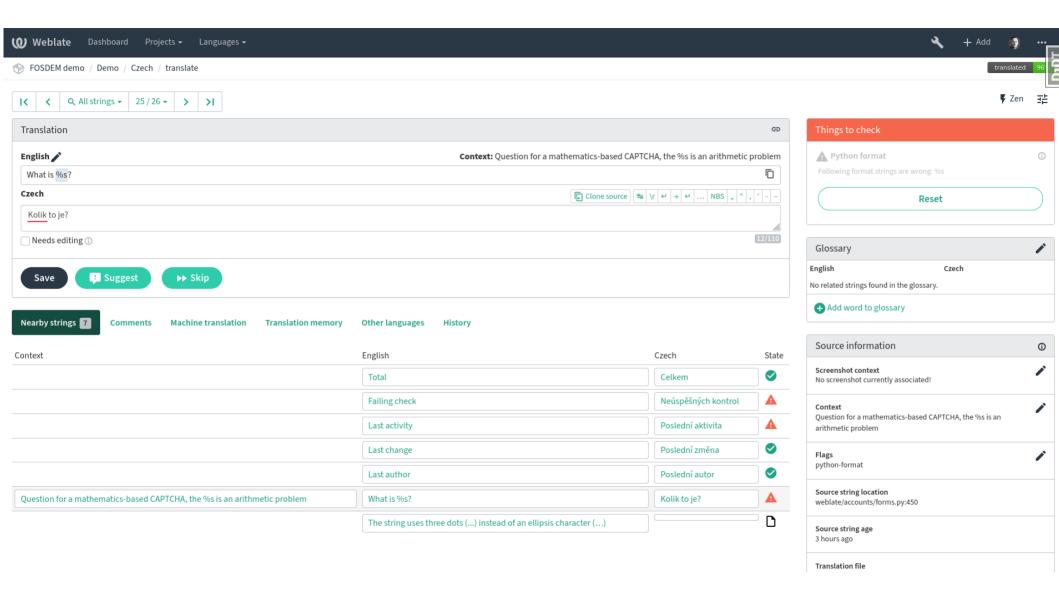

## **Quality checks**

- Verify that translations are semantically correct
- XML markup, format strings, ...
- Configurable by flags

# **Flags**

- Customize per string behavior
- Define length of strings, regular expression to check, placeables, ...
- Can be parsed from the translation files