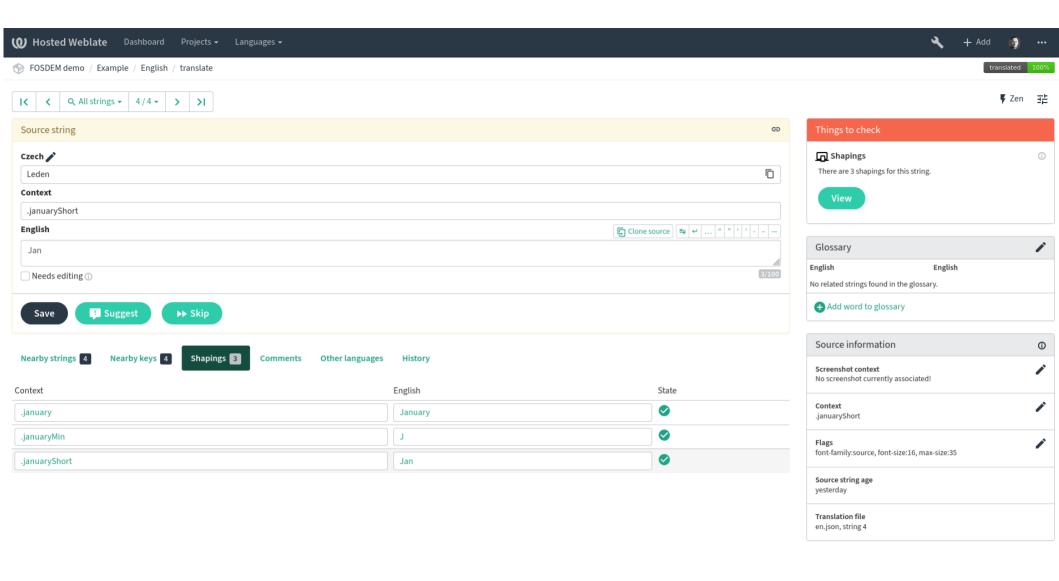

# Shapings

- Sometimes strings need size dependent variants
- M / Mon / Monday
- Shapings group these for translators