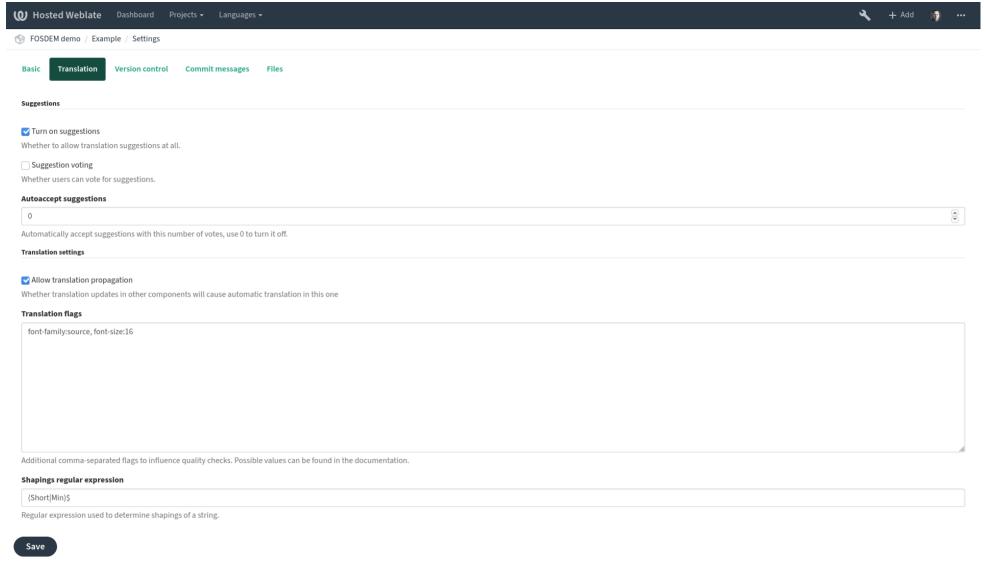

# **Flags**

- Customize per string behavior
- Define length of strings, regular expression to check, placeables, ...
- Can be parsed from the translation files

### **Fonts**

- Limiting length of text is not enough
- What we actually care for is how it is rendered
- That's where we need fonts
- Checks can use this to verify rendering fits

Powered by Weblate 3.11-dev About Weblate Legal Service status Contact Documentation Donate to Weblate