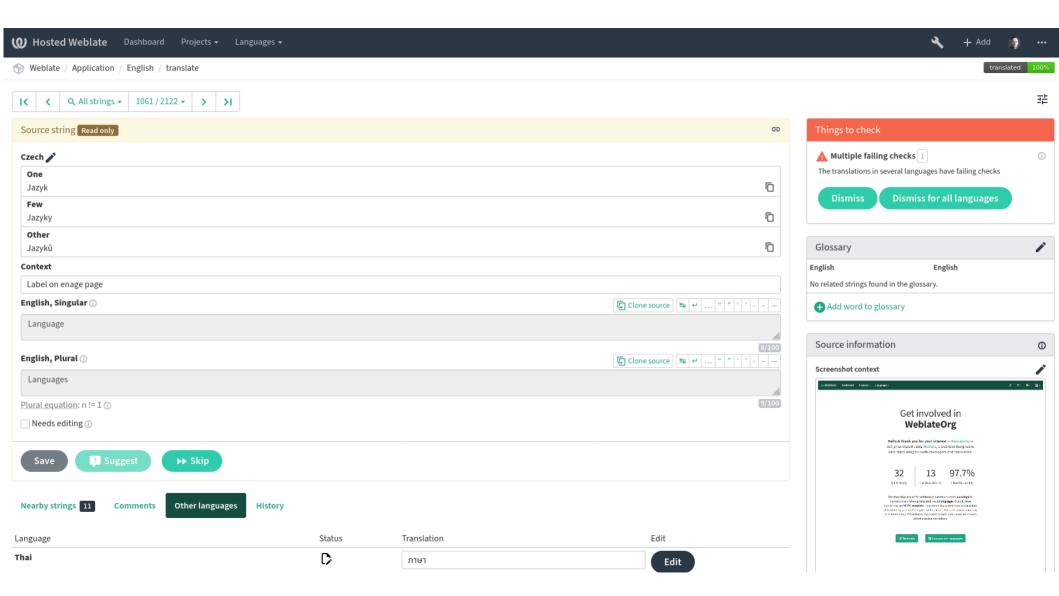

#### Context

- Translators need to know more about the strings
- Textual context can be provided in the file
- Additional input in Weblate

### Screenshots

- Textual context is sometimes not good enough
- Screenshots show how exactly string is used