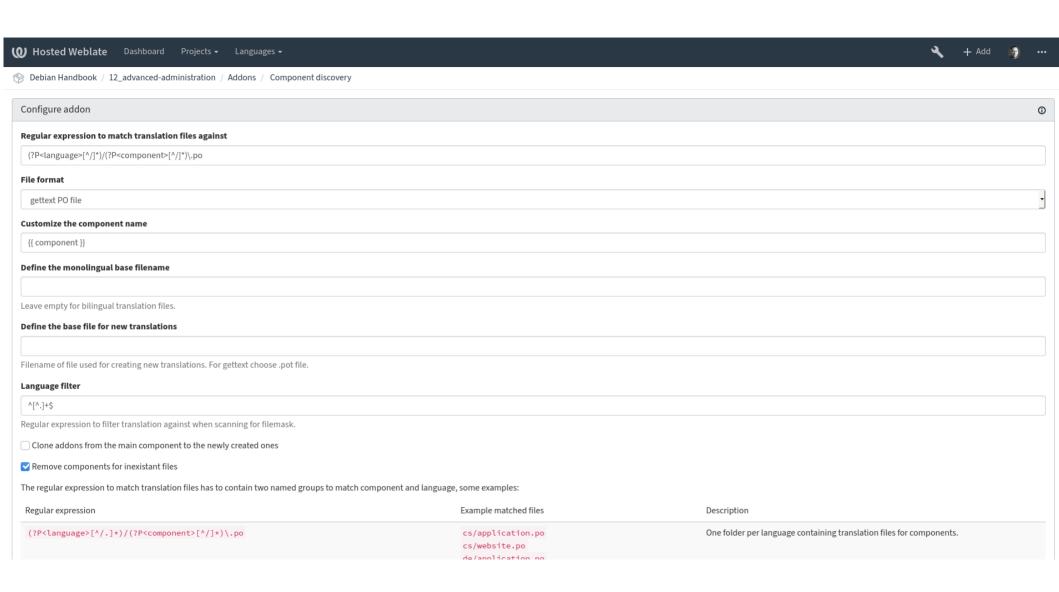

### Addons – discovery

- Automate creating of translation components
- Useful for projects with many translation files