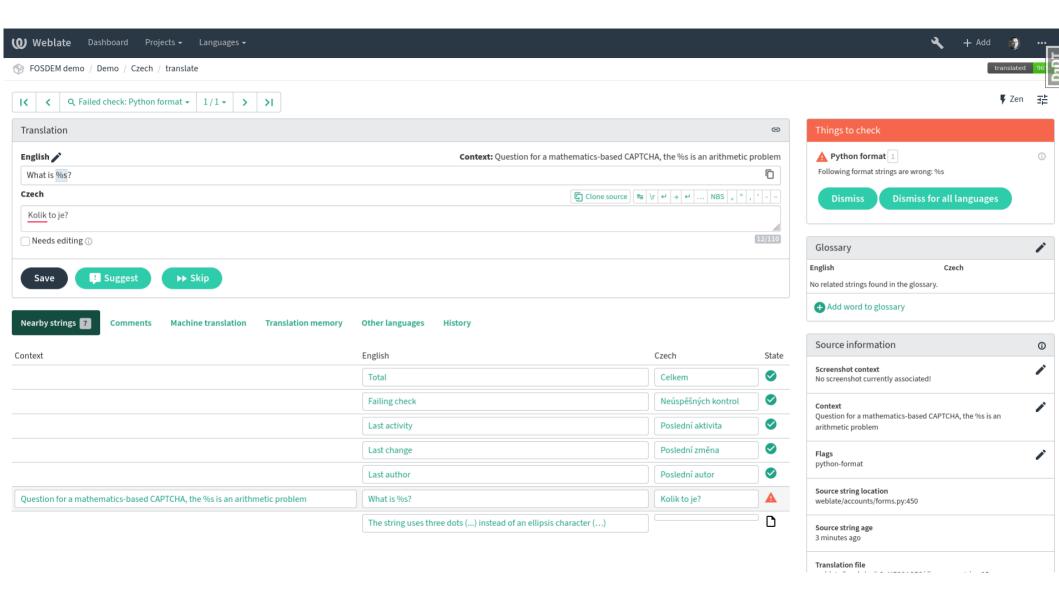

## **Quality checks**

- Verify that translations are semantically correct
- XML markup, format strings, ...
- Configurable by flags

# **Flags**

- Customize per string behavior
- Define length of strings, regular expression to check, placeables, ...
- Can be parsed from the translation files