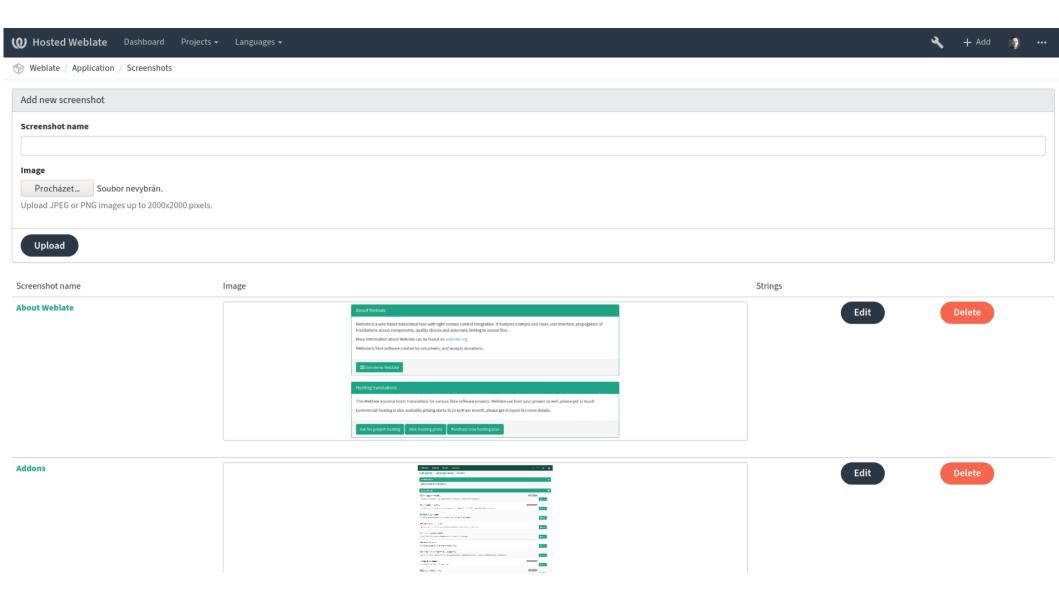

### Screenshots

- Textual context is sometimes not good enough
- Screenshots show how exactly string is used

### Screenshots management

- Upload any number of screenshots
- Assign them to strings manually or using OCR