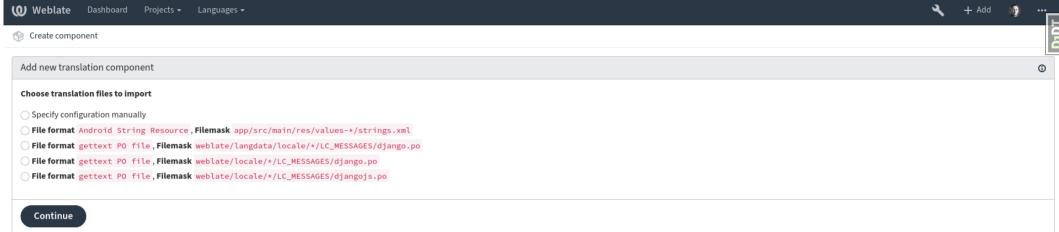

## Importing translations

- Use VCS, ZIP or start from scratch
- Automatic detection of formats
- 31 supported file formats
  - Still we lack some popular ones (XLIFF 2, Fluent, some JSON variants)

Powered by Weblate 3.11-dev About Weblate Legal Service status Contact Documentation Donate to Weblate