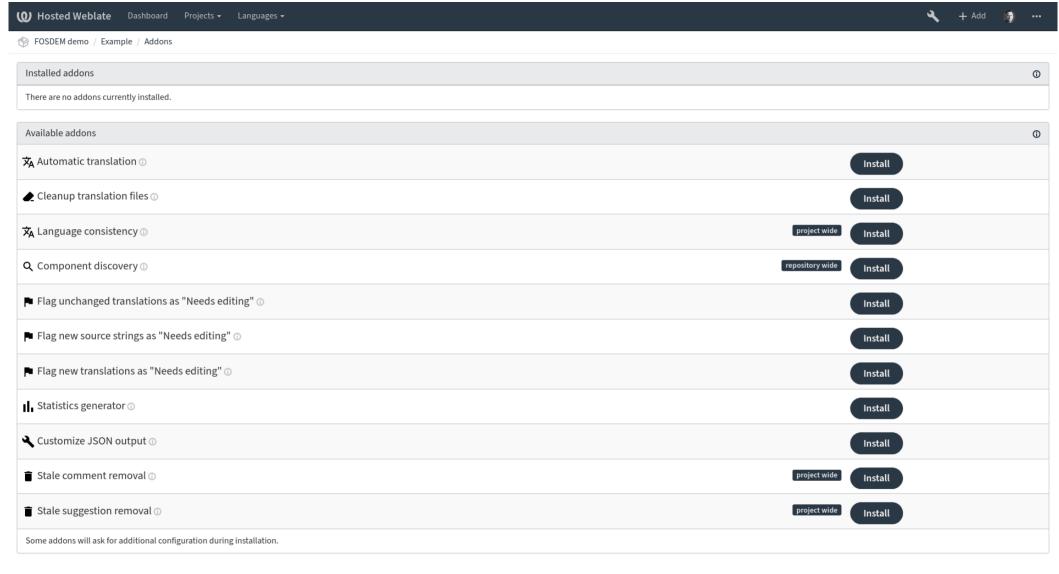

### Addons

- Customization of Weblate
- Adjust file formats
- Automate
- Integrate