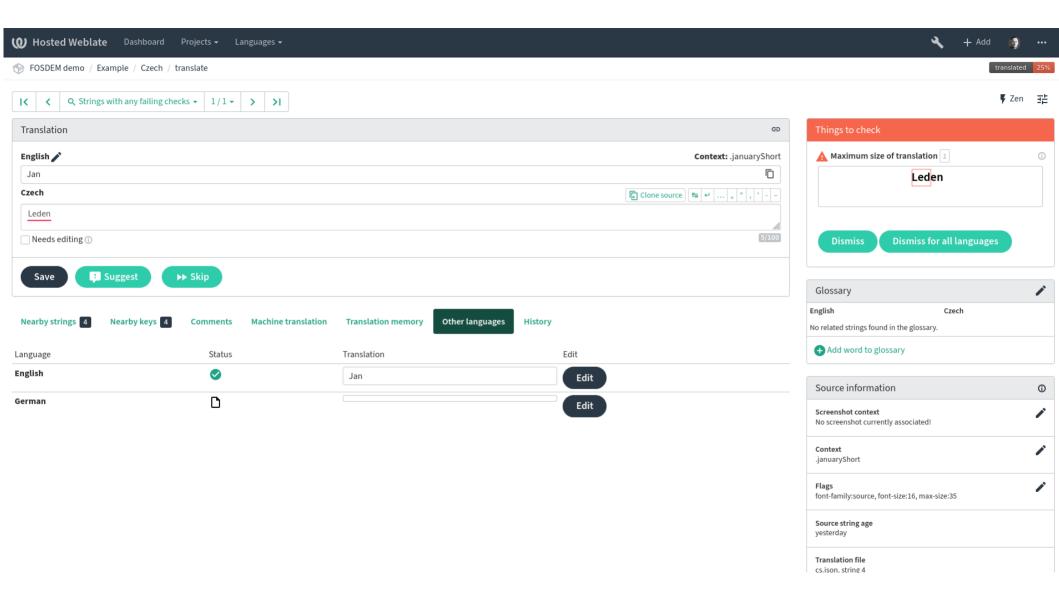

## **Quality checks**

- Verify that translations are semantically correct
- XML markup, format strings, ...
- Configurable by flags

# **Flags**

- Customize per string behavior
- Define length of strings, regular expression to check, placeables, ...
- Can be parsed from the translation files