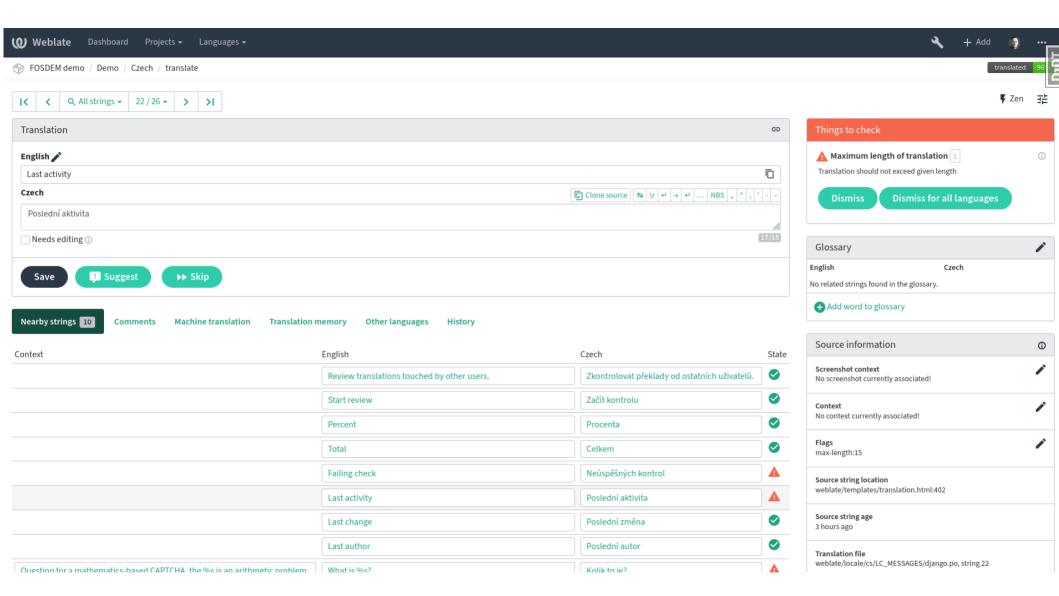

## **Quality checks**

- Verify that translations are semantically correct
- XML markup, format strings, ...
- Configurable by flags

# **Flags**

- Customize per string behavior
- Define length of strings, regular expression to check, placeables, ...
- Can be parsed from the translation files