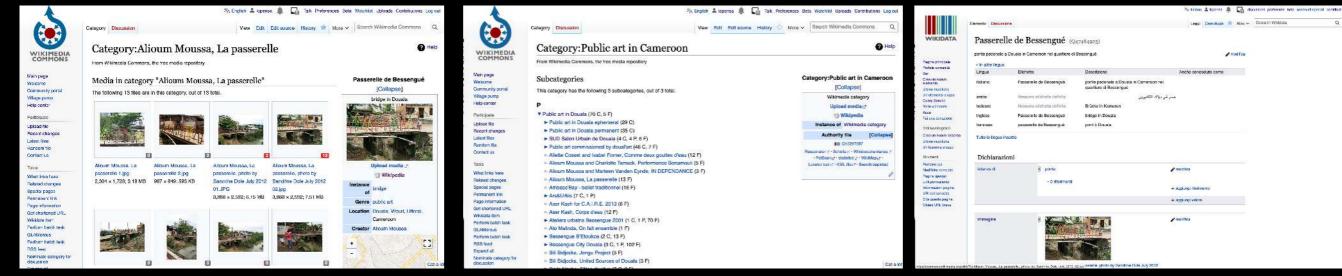

:Q117379085</u>

### I. Copyright management and authorizations





Really, taking a photo of a monument and uploading it on Wikipedia. Wikipedia under the free license Creative Commons attribution share alike, allowing commercial use.

### The complexity of opening cultural heritage



University of Applied Sciences and Arts of Southern Switzerland Department for Environment Constructions and Design Laboratory of Visual Culture



### SUPSI Mobile A2K Culture and Safety in Africa



Mobile Access to Knowledge: Culture and Safety in Africa. Documenting and assessing the impact of cultural events and public art on urban safety, 2011-2013 - <u>Wikidata:Q117288467</u> Culture and Safety in Africa, 2015-2017. - <u>Wikidata:Q117287742</u> - All content released under the CC BY-SA all license



#### Images on Wikimedia Commons

| WIKIPEDIA<br>Tu be Davidedi | Q, Seanth Wikipe                                                                                                                                                                                                                                                                                                                                                                                                                                                                                                                                                                                                                                                                                    | die                 |                         |