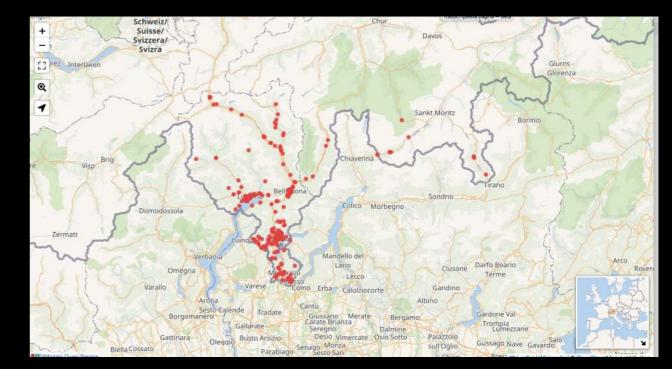

### 2. Heritage - Wiki Loves Monuments international contest

The countries promoting the contest Wiki Loves Monuments 2010-2013 and documenting with a total of 900'000 images cultural heritage around the world, 2014, cc by-sa.

Visualizations by DenstiyDesign (Politecnico di Milano) / Wikimedia Italia CC BY 26 March 2023 - <u>https://data.wikilovesmonuments.it</u> Data-driven community engagement per Wiki Loves Monuments, 2022. <u>Wikidata:Q117287812</u>