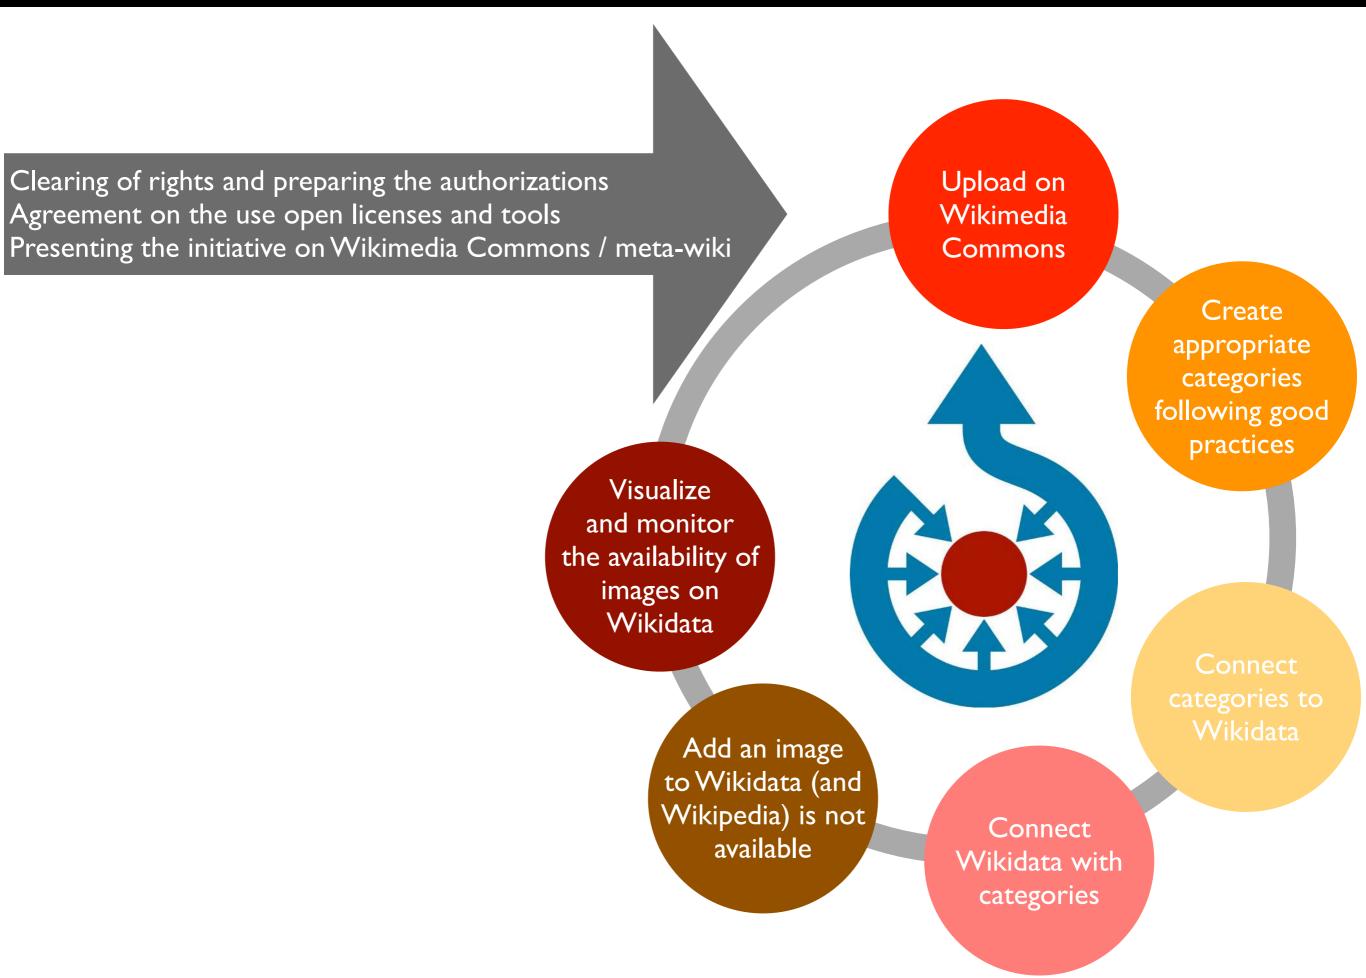

### Advantages

- Infrastructure for images, data, sources, audio, content, documents, maps
- 2. Heritage, museums, GLAMs (and GLAMs have to produce research)
- 3. Visualizing and monitoring knowledge

### Challenges

- Copyright management and restrictions to public domain -Authorizations and procedures
- 2. Collaborating :)
- 3. Expertise to scale

In the examples please refer to the Wikidata item to access source code and full credits

### I. Infrastructure for images, data, sources, audio, content, documents, maps

|                                                                            | ell'analisi e de                                          | l patrimonio cultu                                                            | rale digital                                                                                              | le                                                                                                                    |                                                                       |                                                                     |      |       |        |                |
|----------------------------------------------------------------------------|-----------------------------------------------------------|-------------------------------------------------------------------------------|-----------------------------------------------------------------------------------------------------------|-----------------------------------------------------------------------------------------------------------------------|-----------------------------------------------------------------------|---------------------------------------------------------------------|------|-------|--------|----------------|
| UFFICIO                                                                    | CHI SIAMO                                                 | OSSERVATORIO                                                                  | SVPC                                                                                                      | CONFERENZA                                                                                                            | PUBBLICAZIONI                                                         | RISORSE                                                             |      |       |        |                |
| Osservatori<br>Cantone Tic                                                 | io culturale del<br>cino                                  | Bar                                                                           | ica da                                                                                                    | ati degli                                                                                                             | operatori                                                             | i cultu                                                             | rali |       |        |                |
| Comitato so                                                                | científico                                                |                                                                               |                                                                                                           |                                                                                                                       |                                                                       |                                                                     |      |       |        |                |
| Osservatori                                                                | l culturall nel mo                                        |                                                                               |                                                                                                           |                                                                                                                       | Ticino cura una ban<br>a italiana. Possono ri                         |                                                                     | sere |       | Sh     | >              |
|                                                                            |                                                           | iscritte i                                                                    | n questo cat                                                                                              | talogo le persone                                                                                                     | giuridiche con alme                                                   | no una sede                                                         |      | 22    | Si     | h              |
|                                                                            |                                                           | registra                                                                      | to nollo Suit                                                                                             | rora italiana in a                                                                                                    | attività da un anno e o                                               |                                                                     |      |       | 55. 1. |                |
| Progetti e ri                                                              | icerche                                                   |                                                                               |                                                                                                           |                                                                                                                       |                                                                       |                                                                     |      | 1.5   | Popa   | 3              |
| Agenda cul                                                                 |                                                           | cultural<br>come di                                                           | esplicito. L<br>agglorname                                                                                | e richieste di inse<br>ento di informazio                                                                             | erimento di nuove inf<br>oni glà pubblicate, po                       | ormazioni, con                                                      |      | De la | 9E     | 2              |
| Agenda cul                                                                 |                                                           | cultural<br>come d<br>inoltrate                                               | e esplicito. L<br>agglorname<br>tramite il m                                                              | e richieste di ins                                                                                                    | erimento di nuove inf<br>oni glà pubblicate, po                       | ormazioni, con                                                      |      | R     |        |                |
| Agenda cul                                                                 | turale<br>operatori cultura                               | cultural<br>come di<br>inoltrate                                              | e esplicito. L<br>agglorname<br>tramite il m<br>ivici                                                     | e richieste di inse<br>ento di informazio<br>adulo di contatto                                                        | erimento di nuove inf<br>oni glà pubblicate, po                       | ormazioni, con                                                      |      |       |        |                |
| Agenda cull<br>Banca dati (                                                | turale<br>operatori cultura<br>usiva                      | culturale<br>come di<br>inoltrate<br>ali > Scr<br>C For                       | e esplicito. L<br>agglorname<br>tramite il m<br>ivici<br>mularlo d'Isc                                    | e richieste di inse<br>ento di informazio<br>adulo di contatta<br>prizione                                            | erimento di nuove inf<br>oni glà pubblicate, po                       | formazioni, con<br>Issono essere                                    | 5Î   |       |        |                |
| Agenda cull<br>Banca dati i<br>Cultura incli                               | turale<br>operatori cultura<br>usiva<br>nitoring          | cultural<br>come d<br>inoltrate<br>inoltrate<br>For<br>Le colle               | e esplicito. L<br>agglorname<br>tramite il m<br>ivici<br>mularlo d'Isc                                    | e richieste di inse<br>ento di informazio<br>adulo di contatto<br>crizione<br>collaboratori dell'                     | erimento di nuove inf<br>oni glà pubblicate, po                       | formazioni, con<br>Issono essere                                    | 5Î   |       |        |                |
| Agenda cull<br>Banca dati e<br>Cultura incle<br>Gender mol                 | turale<br>operatori cultura<br>usiva<br>nitoring<br>raria | cultural<br>come d<br>inoltrate<br>inoltrate<br>For<br>Le colle               | e esplicito. L<br>agglorname<br>tramite il m<br>ivici<br>mularlo d'Isc<br>boratrici e i e                 | e richieste di inse<br>ento di informazio<br>adulo di contatto<br>crizione<br>collaboratori dell'                     | erimento di nuove inf<br>oni glà pubblicate, po                       | formazioni, con<br>Issono essere                                    | 5Î   |       |        | and the second |
| Agenda cull<br>Banca dati d<br>Cultura incli<br>Gender moi<br>Guida letter | turale<br>operatori cultura<br>usiva<br>nitoring<br>raria | culturale<br>come d<br>inoltrate<br>sli > Sor<br>C For<br>Le colla<br>per mag | e esplicito. L<br>agglorname<br>tramite il m<br>vici<br>mularlo d'Isc<br>boratrici e i d<br>giori informa | e richieste di insi<br>ento di informazio<br>adulo di contatto<br>adulo di contatto<br>collaboratori dell'<br>azioni. | erimento di nuove inf<br>oni glà pubblicate, po                       | formazioni, con<br>Issono essere                                    | si   |       |        | and the second |
| Agenda cull<br>Banca dati d<br>Cultura incli<br>Gender moi<br>Guida letter | turale<br>operatori cultura<br>usiva<br>nitoring<br>raria | culturale<br>come d<br>inoltrate<br>sli > Sor<br>C For<br>Le colla<br>per mag | e esplicito. L<br>agglorname<br>tramite il m<br>ivici<br>mularlo d'Isc<br>boratrici e i e                 | e richieste di insi<br>ento di informazio<br>adulo di contatto<br>adulo di contatto<br>collaboratori dell'<br>azioni. | erimento di nuove inf<br>oni glà pubblicate, po                       | formazioni, con<br>Issono essere                                    | si   |       |        | ·              |
| Agenda cull<br>Banca dati d<br>Cultura incli<br>Gender moi<br>Guida letter | turale<br>operatori cultura<br>usiva<br>nitoring<br>raria | cultural<br>come di<br>inoltrata<br>all > Scr<br>C For<br>Le colla<br>per mag | e esplicito. L<br>agglorname<br>tramite il m<br>vici<br>mularlo d'Isc<br>boratrici e i d<br>giori informa | e richieste di insr<br>ento di Informazio<br>odulo di contatto<br>rizione<br>collaboratori dell'<br>azioni.           | erimento di nuove inf<br>oni glà pubblicate, po<br>OC rimangono volen | formazioni, con<br>Issono essere<br>Itieri a disposizi<br>Seleziona | si   |       |        |                |