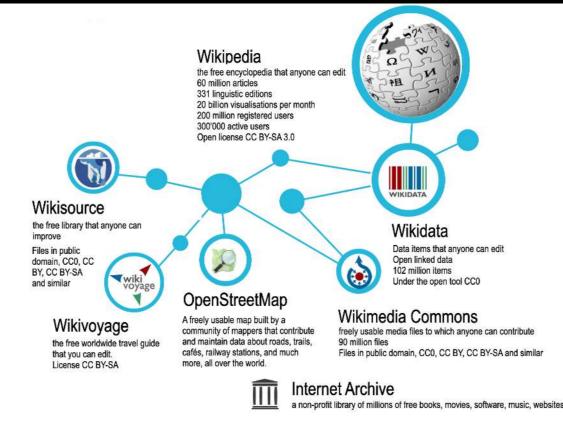

# Wikimedia projects and OpenStreetMap as an Open Research Infrastructure

Iolanda Pensa, iolanda.pensa@supsi.ch senior research and head of Culture and territory research area at SUPSI - Institute of Design chair Wikimedia Italia February 2024, FOSDEM, Bruxelles, CC BY-SA 4.0 An existing, open and free ecosystem of resources maintained by open multilingual international communities of volunteers

### **Internet Archive**

a non-profit library of millions of free books, movies, software, music, websites

Wikipedia and the Wikimedia projects are websites managed by online communities. Last update February 2024 Wikimedia Foundation is the institution supporting Wikipedia and the Wikimedia projects and managing their servers.

Last update February 2024 https://stats.wikimedia.org/#/all-projects

An existing, open and free ecosystem of resources maintained by open multilingual international communities of volunteers