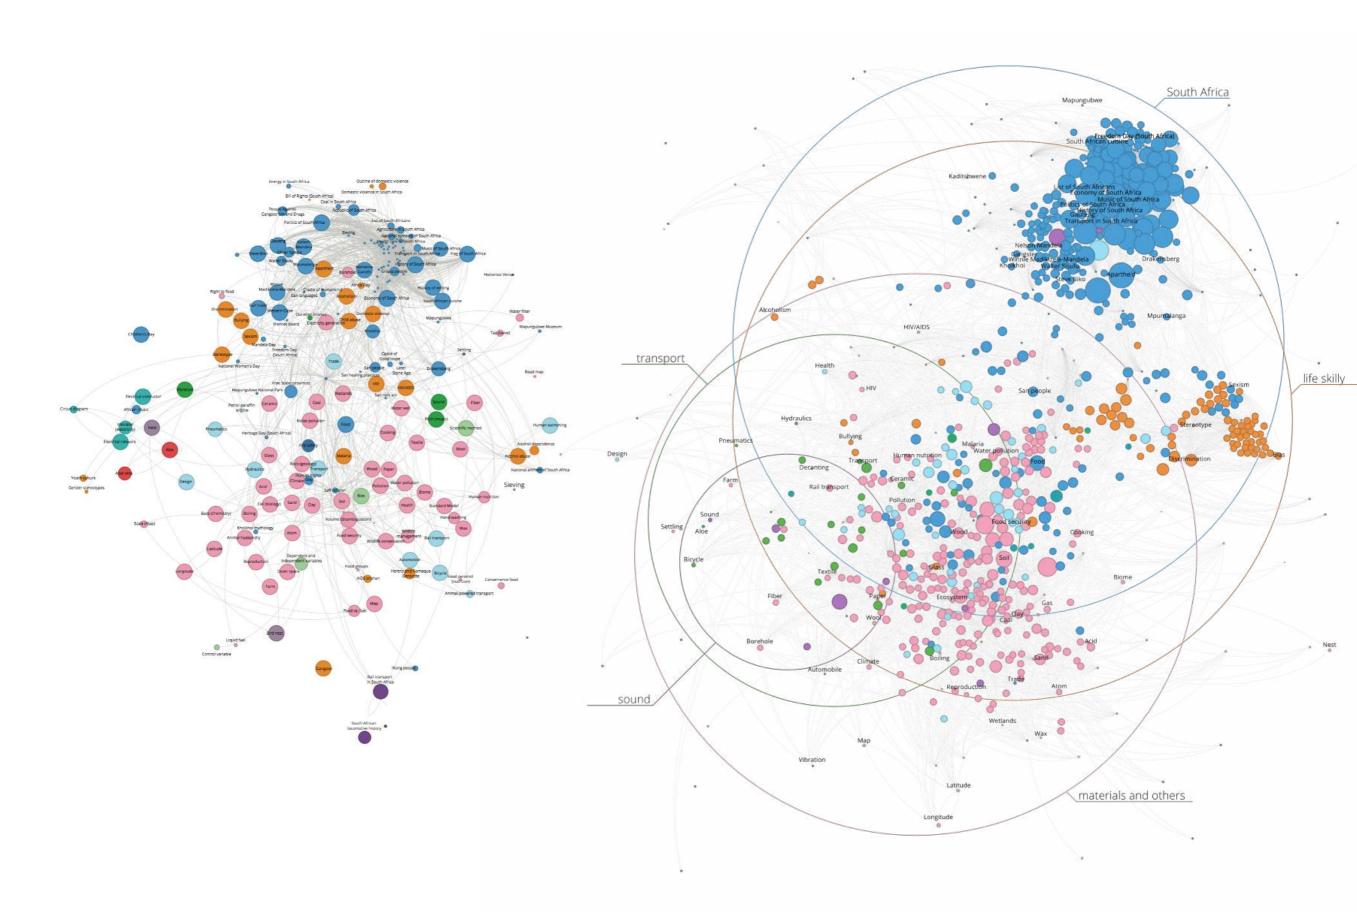

Project page on Wikipedia in Italian with a list of cultural and artistic spaces

More data uploaded on OpenStreetMap

Spaces of culture, creativity and expression of Ticino on OpenStreetMap – I luoghi di cultura, creatività ed espressione del Ticino su OpenStreetMap – Try the edit button / Prova il tasto modifica, 2018. Wikidata:Q124403789

### 2. Heritage - Wiki Loves Monuments international contest

The countries promoting the contest Wiki Loves Monuments 2010-2013 and documenting with a total of 900'000 images cultural heritage around the world, 2014, cc by-sa.

Visualizations by DenstiyDesign (Politecnico di Milano) / Wikimedia Italia CC BY 26 March 2023 - <u>https://data.wikilovesmonuments.it</u> Data-driven community engagement per Wiki Loves Monuments, 2022. <u>Wikidata:Q117287812</u>