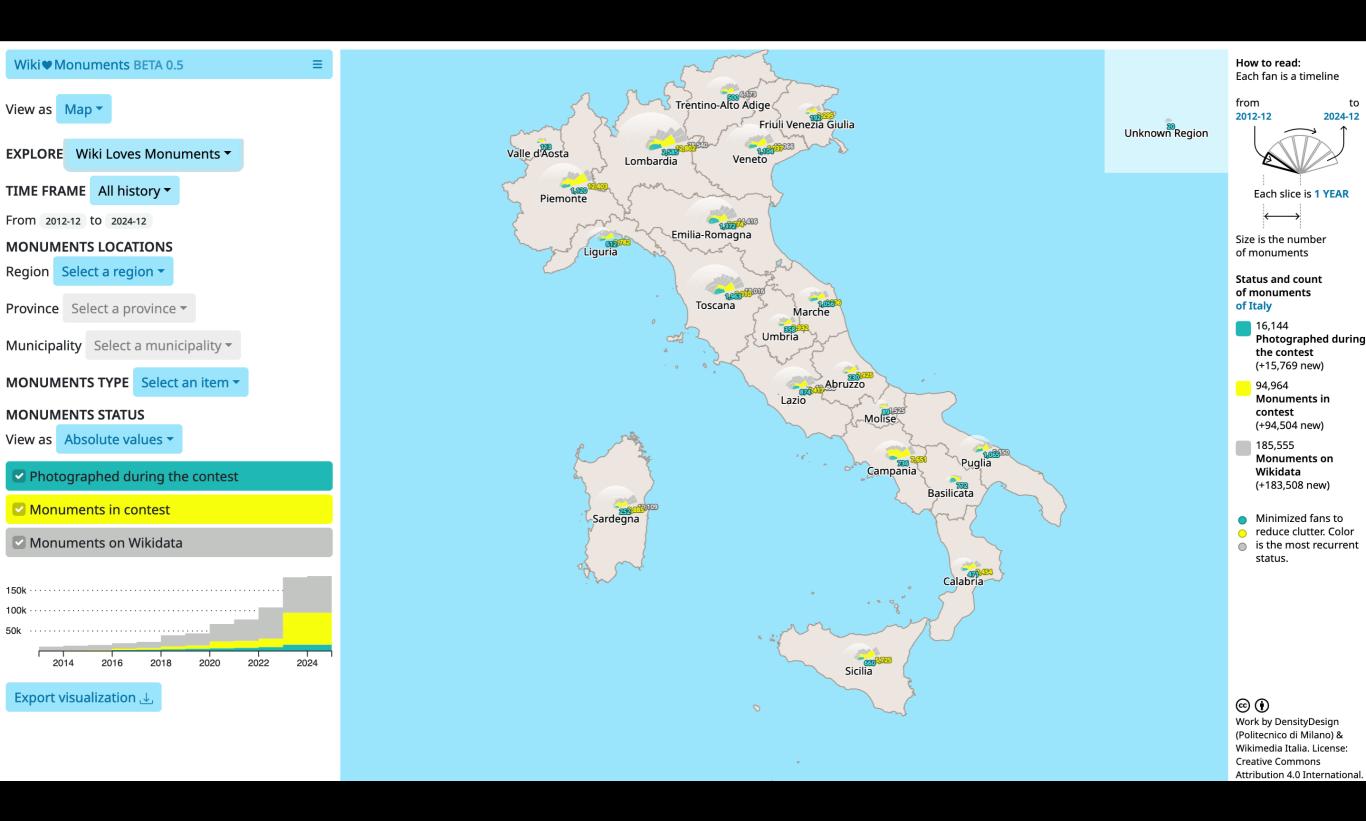

### 2. Heritage - Wiki Loves Monuments international contest

The countries promoting the contest Wiki Loves Monuments 2010-2013 and documenting with a total of 900'000 images cultural heritage around the world, 2014, cc by-sa.

Visualizations by DenstiyDesign (Politecnico di Milano) / Wikimedia Italia CC BY 26 March 2023 - <u>https://data.wikilovesmonuments.it</u> Data-driven community engagement per Wiki Loves Monuments, 2022. <u>Wikidata:Q117287812</u>