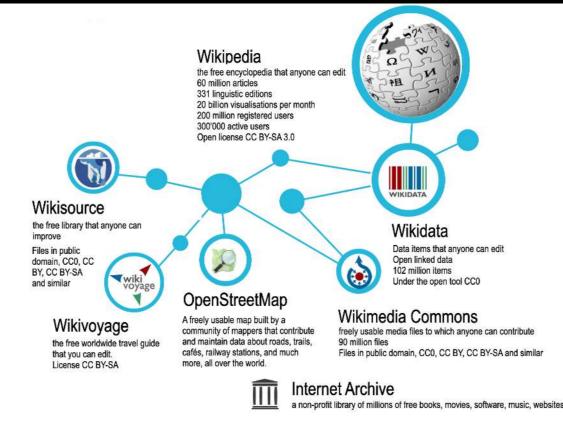

### **Internet Archive**

a non-profit library of millions of free books, movies, software, music, websites

Wikipedia and the Wikimedia projects are websites managed by online communities. Last update February 2024 Wikimedia Foundation is the institution supporting Wikipedia and the Wikimedia projects and managing their servers.

Last update February 2024 https://stats.wikimedia.org/#/all-projects

An existing, open and free ecosystem of resources maintained by open multilingual international communities of volunteers