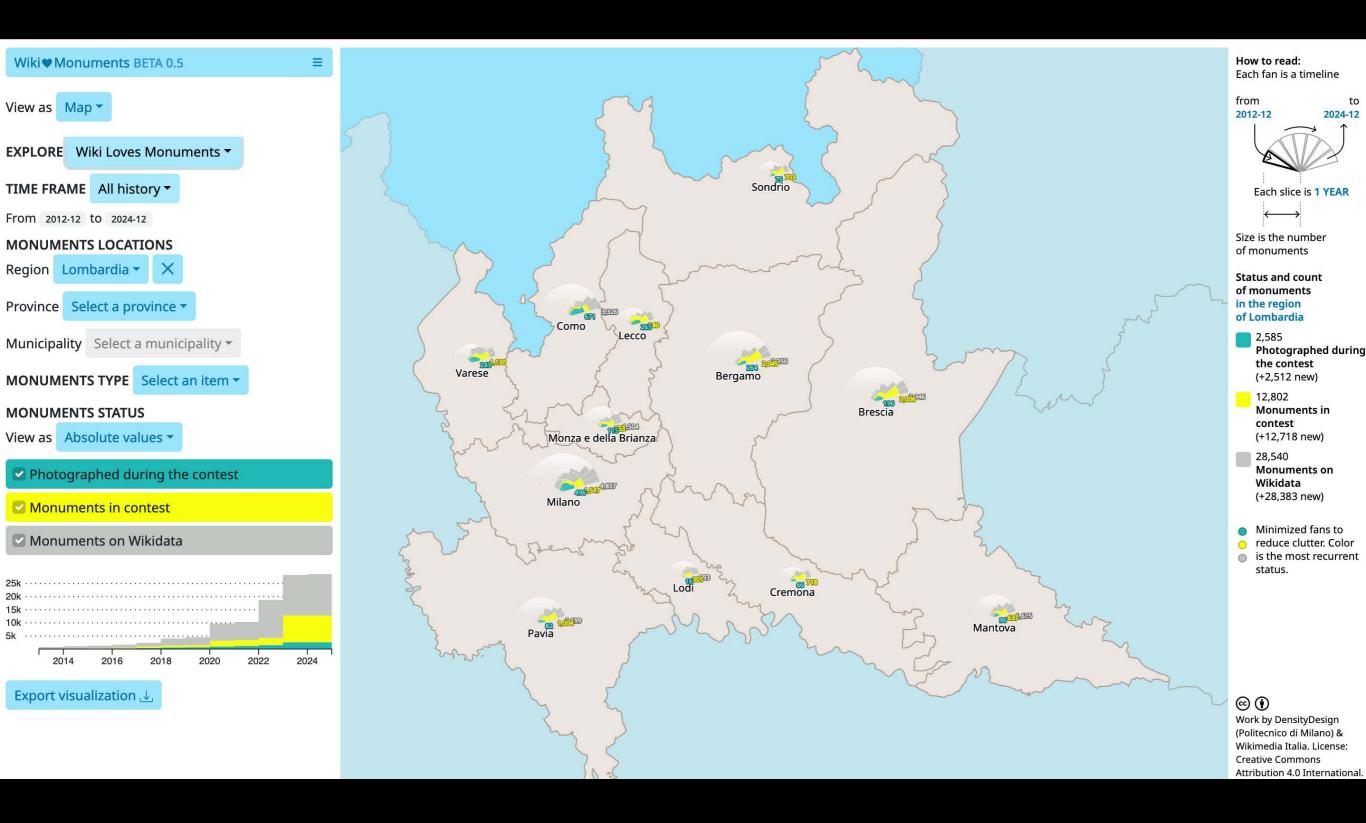

### 2. Heritage - Wiki Loves Monuments international contest

The countries promoting the contest Wiki Loves Monuments 2010-2013 and documenting with a total of 900'000 images cultural heritage around the world, 2014, cc by-sa.

Visualizations by DenstiyDesign (Politecnico di Milano) / Wikimedia Italia CC BY 26 March 2023 - <u>https://data.wikilovesmonuments.it</u> Data-driven community engagement per Wiki Loves Monuments, 2022. <u>Wikidata:Q117287812</u>