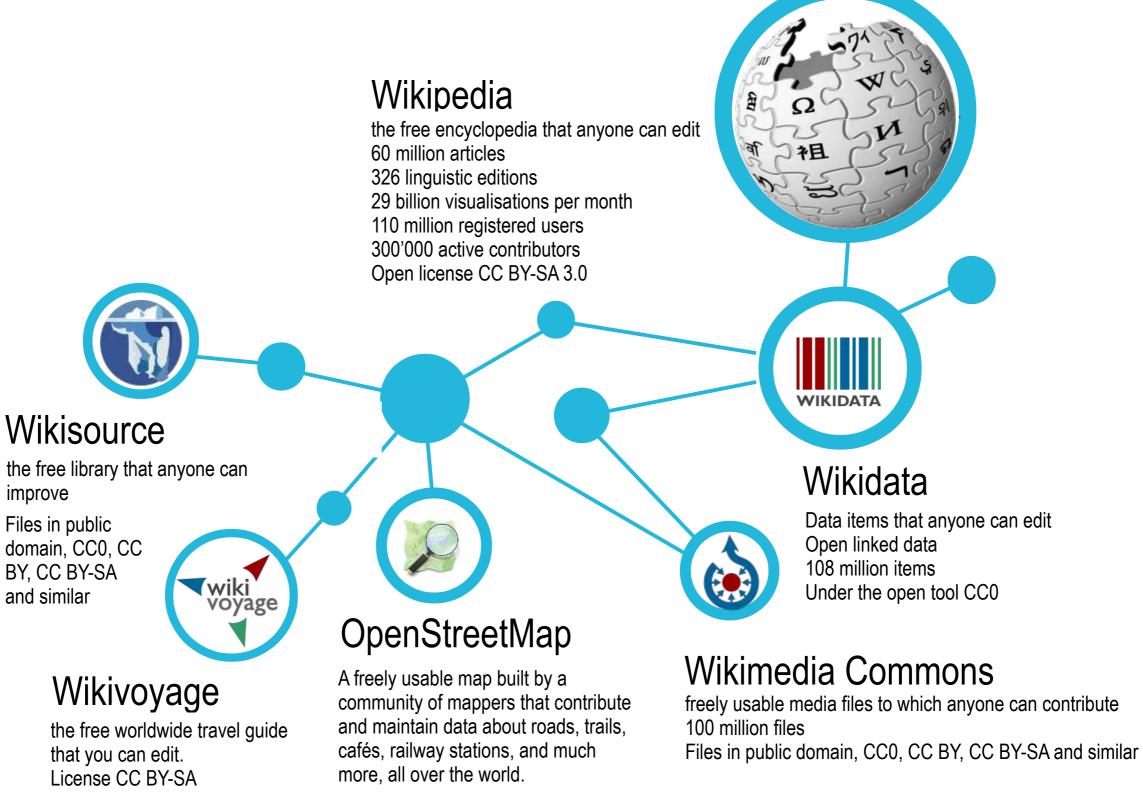

### **Internet Archive**

a non-profit library of millions of free books, movies, software, music, websites

Wikipedia and the Wikimedia projects are websites managed by online communities. Last update February 2024 Wikimedia Foundation is the institution supporting Wikipedia and the Wikimedia projects and managing their servers.

Last update February 2024 https://stats.wikimedia.org/#/all-projects

An existing, open and free ecosystem of resources maintained by open multilingual international communities of volunteers