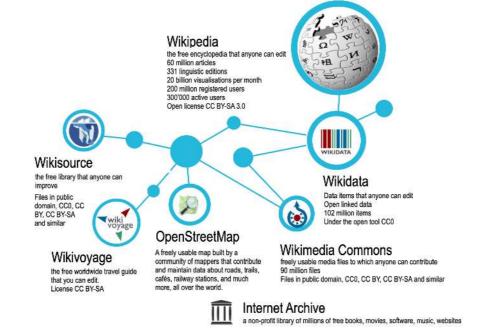

### **Internet Archive**

a non-profit library of millions of free books, movies, software, music, websites

Wikipedia and the Wikimedia projects are websites managed by online communities. Last update February 2024 Wikimedia Foundation is the institution supporting Wikipedia and the Wikimedia projects and managing their servers.

Last update February 2024 https://stats.wikimedia.org/#/all-projects

An existing, open and free ecosystem of resources maintained by open multilingual international communities of volunteers