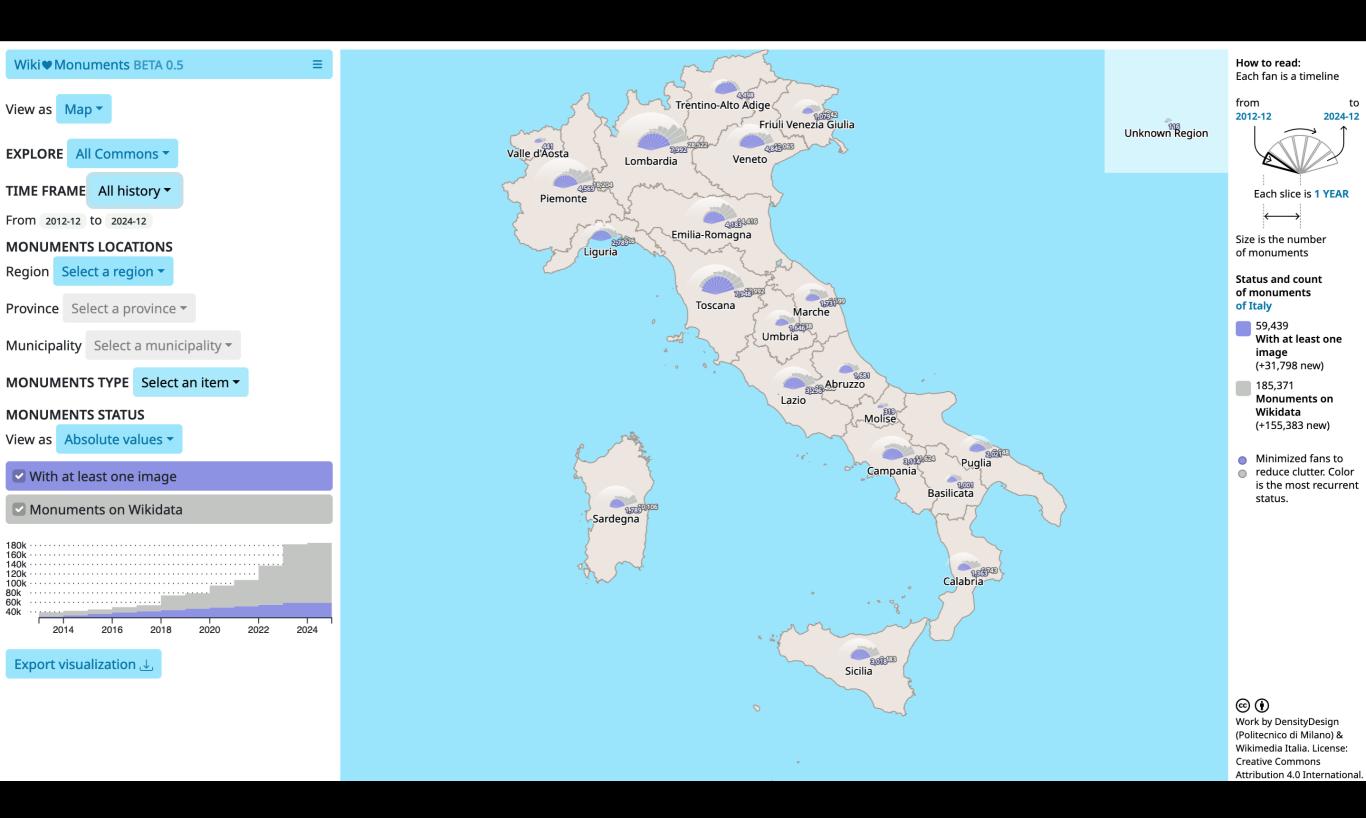

### 2. Heritage - Wiki Loves Monuments international contest

The countries promoting the contest Wiki Loves Monuments 2010-2013 and documenting with a total of 900'000 images cultural heritage around the world, 2014, cc by-sa.

Visualizations by DenstiyDesign (Politecnico di Milano) / Wikimedia Italia CC BY 26 March 2023 - <u>https://data.wikilovesmonuments.it</u> Data-driven community engagement per Wiki Loves Monuments, 2022. <u>Wikidata:Q117287812</u>