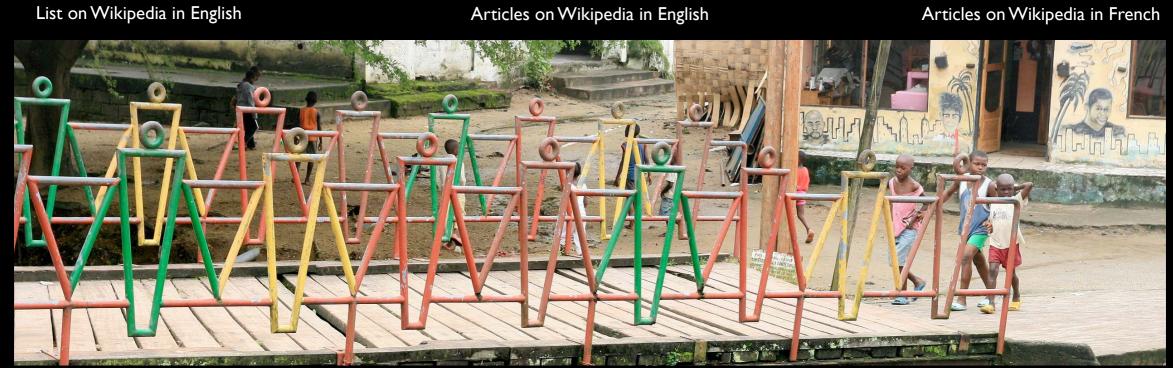

Project page on Wikipedia in Italian with a list of cultural and artistic spaces

More data uploaded on OpenStreetMap

Spaces of culture, creativity and expression of Ticino on OpenStreetMap – I luoghi di cultura, creatività ed espressione del Ticino su OpenStreetMap – Try the edit button / Prova il tasto modifica, 2018. Wikidata:Q124403789