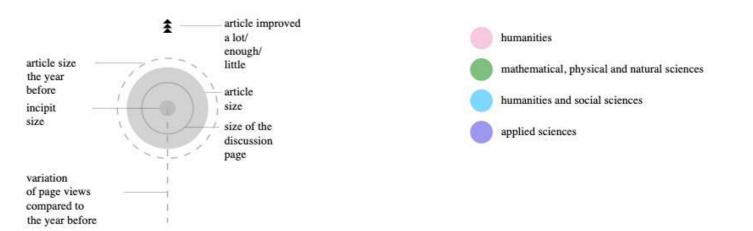

### 3. Visualizing and monitoring knowledge

| Wikipedia e scuola italiana                   |                                |                                 | Most viewed articles | Articles w | ith issues       | Authors and publications | ⊕ IT |
|-----------------------------------------------|--------------------------------|---------------------------------|----------------------|------------|------------------|--------------------------|------|
| Year<br>2022                                  | v                              | Subject<br>All subj             | ects                 | ~          | Sort by<br>title | ŝ                        | v    |
| 8,000                                         |                                |                                 |                      |            |                  | (                        | ∷≡   |
| 7,000                                         |                                |                                 | Ċ                    |            |                  | (                        |      |
| 6,000                                         |                                |                                 |                      |            |                  |                          |      |
| 5,000                                         | Dante Aligh                    | ieri                            |                      |            |                  |                          |      |
| 4,000                                         | Created on: 08<br>daily visits |                                 |                      |            |                  |                          |      |
| 3,000                                         | discussion<br>incipit          | 28'811 (+6.8%)<br>1'811 (+8.1%) |                      |            |                  |                          |      |
| 2,000                                         | issues<br>images               | 0 -<br>33 -                     |                      |            | <u> </u>         | ÓÓÓA (                   | Ó    |
| 1,000                                         |                                |                                 |                      |            |                  |                          |      |
| 0 daily visits (average)                      |                                |                                 |                      |            |                  |                          |      |
| https://it.wikipedia.org/wiki/Dante Alighieri |                                |                                 |                      |            |                  |                          |      |