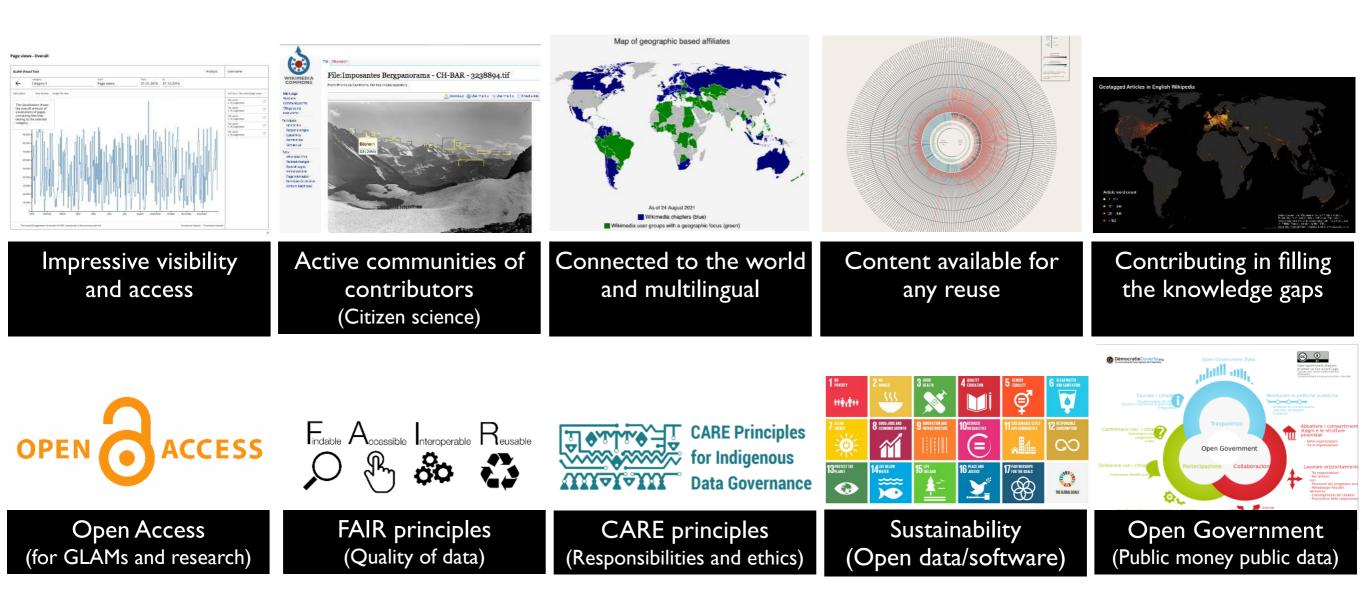

### Advantages

- Infrastructure for images, data, sources, audio, content, documents, maps
- 2. Heritage, museums, GLAMs (and GLAMs have to produce research)
- 3. Visualizing and monitoring knowledge

### Challenges

- Copyright management and restrictions to public domain -Authorizations and procedures
- 2. Collaborating :)
- 3. Expertise to scale

In the examples please refer to the Wikidata item to access source code and full credits