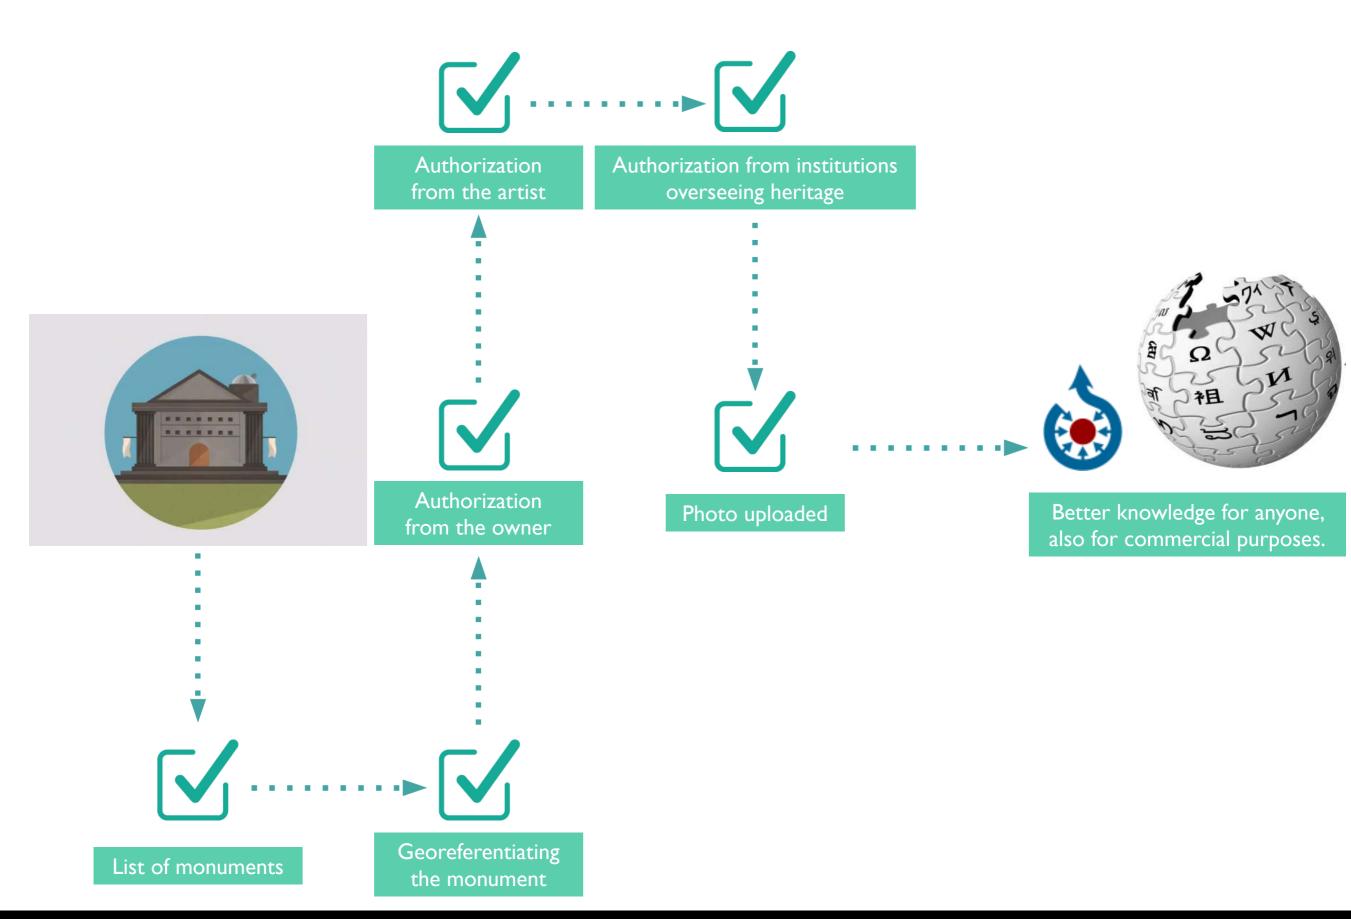

Online form (at the moment in Italian) to review Wikidata and upload authorizations and images

http://www.wikimedia.it/musei