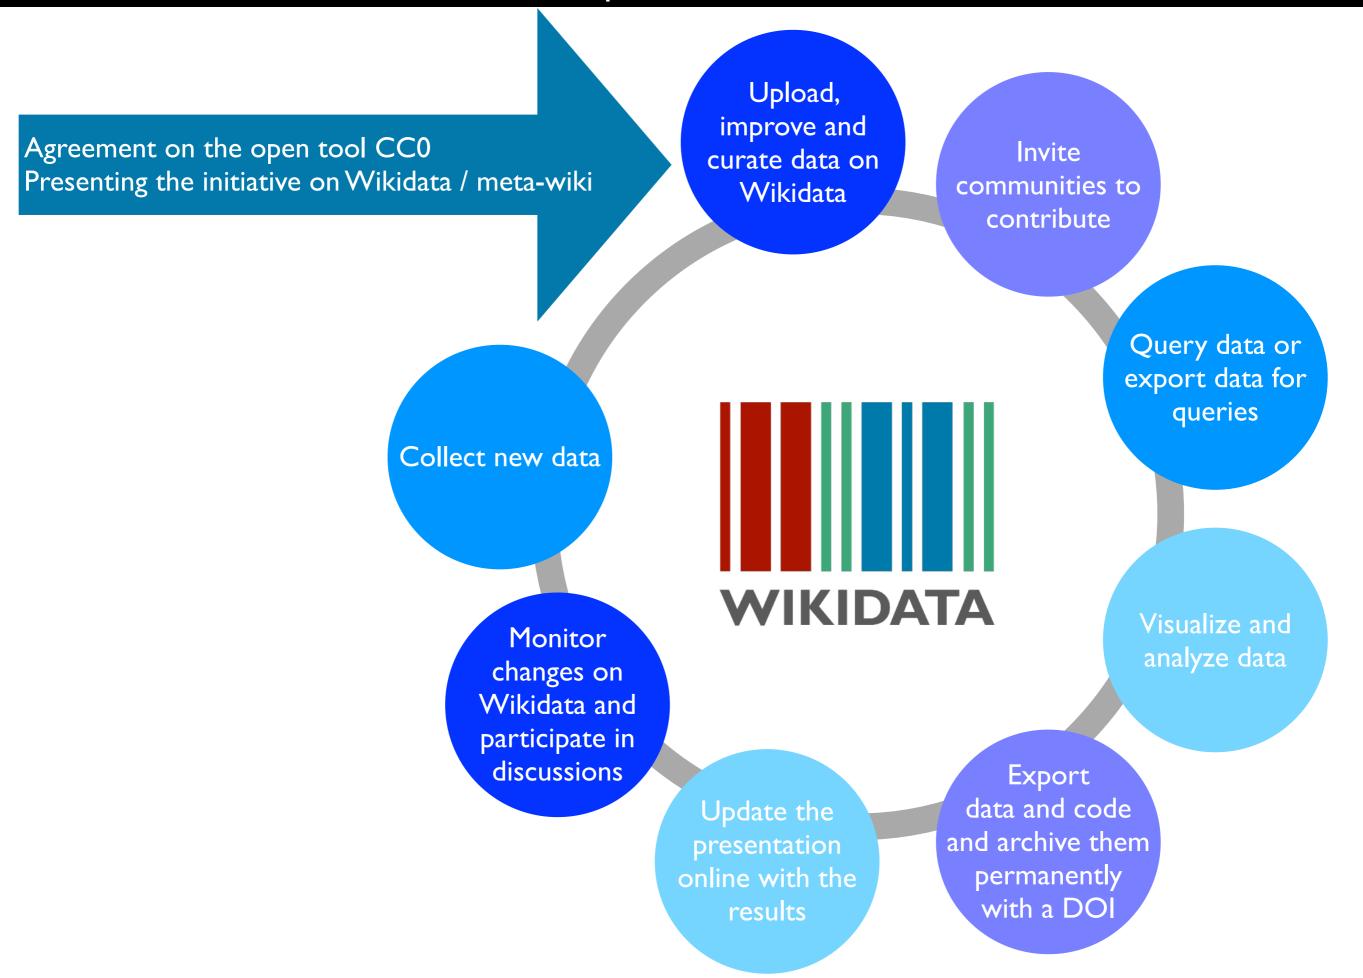

### Already a research infrastructure, in particular Wikidata

SCHILLA Author Work - Organization - Location - Event - Project - Award Topic - Tools - Help -

Scholia is a service that creates visual scholarly profiles for topics, people, organizations, species, chemicals, etc using bibliographic and other information in Wikidata. More info...

Scholia relies on Wikidata, and Wikidata contains only a limited albeit growing subset of the corpus of scholarly literature, its authors and citations. Read more about the limitations in the FAQ or check the statistics.

Create Wiki4R an innovative virtual research environment (VRE) for Open Science at scale, engaging both professional researchers and citizen data scientists in new and potentially transformative forms of collaboration. It is based on the realizations that

- I. the structured parts of the Web itself can be regarded as a VRE
- 2. such environments depend on communities,
- closed environments are limited in their capacity to nurture thriving communities.

Wiki4R will therefore integrate Wikidata, the multilingual semantic backbone behind Wikipedia, into existing research processes to enable transdisciplinary research and reduce fragmentation of research in and outside Europe. It might be valuable to see more use cases from other disciplines, such as social sciences or humanities. It might be valuable, for example, to use Wikidata in educational or museum settings. Recommendations about the use of Wikidata in DH digital humanities:

- I. Utilize domain sources in comparison or complement with Wikidata [...] Wikidata serves as a supplement to domain-specific resources and is a significant resource for projects that require niche or cross-domain resources.
- 2. Encourage domain communities to co-develop practices, tactics, and strategies to interact with Wikidata.
- 3. Design workflows that coordinate technical and labour resources from projects and Wikidata. A workflow design that optimizes technical support from both Wikidata and the project's technicians, as well as the human participation of domain experts, project users, and crowdsourcing forces on Wikidata or the project's own platforms is essential for taming Wikidata's ambivalent nature and maximizing its potentials for DH initiatives.