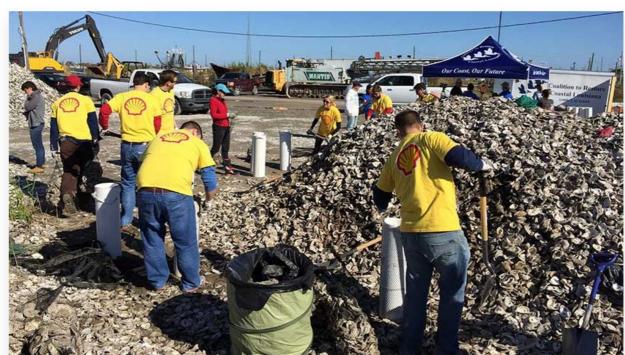

#### Shell Oil Company Offers Grants for Environment, Community, and Education

eco | 12 october 2017