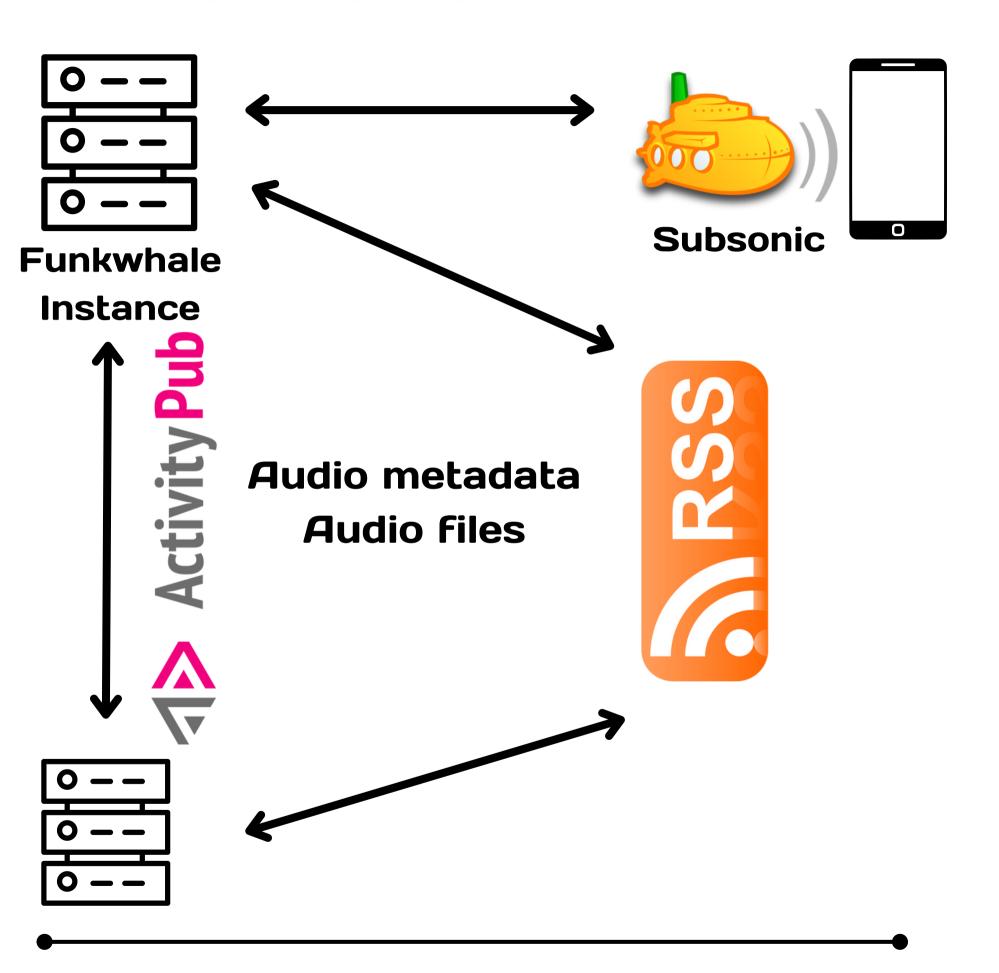

## 1.2 Upcoming Social Features Listenings **Favorites** ListenBrainz Listenings **Playlists ActivityPub Favorites Tracks** Actor **ActivityPub YouTube** Actor **Follows** bandcamp SOUNDCLOUD etc ... **Other worlds Activity pub world**